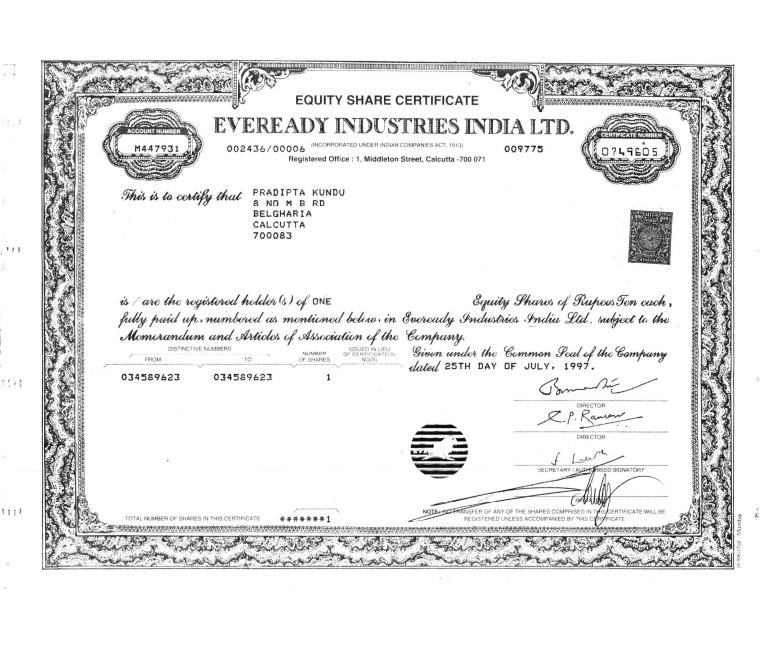

| Sl. No. | Name of the Shareholder | Folio No. | Certificate No. | Distinctive No. | No. of Shares |
|---------|-------------------------|-----------|-----------------|-----------------|---------------|
| 1       | Pradipta Kundu          | M447931   | 22939           | 11517926 - 8058 | 133           |